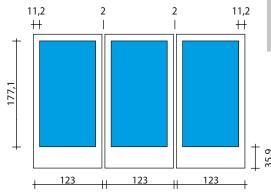

# **TECHNICAL DATASHEET**

# **SCREENFORMATS DIGITAL MEDIA STATIONS**

## Resolution

The resolution of all formats is 1080x1920

#### Single

1x80" Digital City Light **Visible area: 996x1771 mm** 



#### **Double**

2x80" Digital City Light **Visible area: 996x1771 mm** 



## Side-By-Side

2x80" Digital City Light

Visible area: 996x1771 mm



#### Triple

3x80" Digital City Light **Visible area: 996x1771 mm** 



#### Fig. Stophansplatz, 22" Digital Scroops, poyt to oscalator

#### For general queries please contact Bettina Eiszner

Group Head Digital & Programmatic Advertising Unit phone: (+43) 1 79 5 97 - 438 digital@gewista.at

Please upload zipped files to our server **http://share.gewista.at** Each client gets his own protected password account. **NOTE:** Forward the file download link to digital@gewista.at!

#### **DEADLINES**

**COMMERCIAL** (premade content according to datasheet)

incl. bookingdetails form + allocation mapbusiness days before campaign start

**PRINT SUBJECT** (animation by Gewista) incl. bookingdetails form + allocation map 10 business days before campaign start

**IMAGE FLOW, 3D ANIMATIONEN & SPECIAL INSTALLATIONS** (animation by Gewista)
4 weeks before campaign start