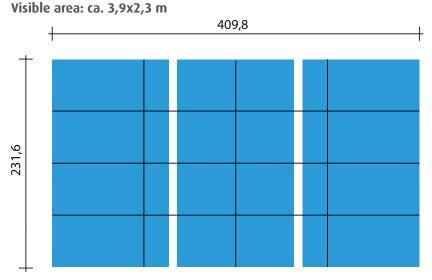

## More Place for your Commercial Message

By showing your commercial at Karlsplatz, you have two possibilities for presenting your personal message. Either you use the whole HD surface of the Videowall (16"x 46") or you divide it in three seperated ads in vertical format of the 80" screens.

## 16x46" HD-Videowall (16:9)

Landscape (WxH) - 1920x1080 px **Visible area: ca. 3,9x2,3 m** 

# 3x80" HD-Videowall (9:16)

Landscape (WxH) - 1080x1920 px