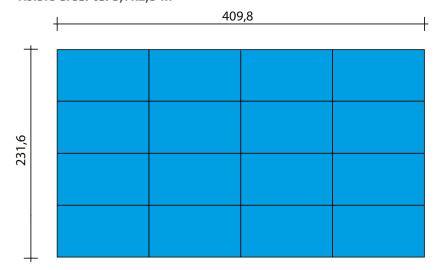

## 16x46" HD-Videowall (16:9)

Landscape (WxH) - 1920x1080 px **Visible area: ca. 3,9x2,3 m** 

## **Videowall-Grid**

#### NOTE!

Please consider the grids of the Videowall when creating the text. When the placement is disadvantageous your text will be divided by the exisiting grids of the wall. To prevent this please contact us in order to send it to you.