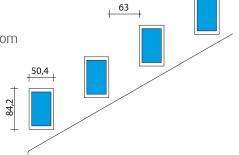

# 32" Digital Escalator Lights next to the escalators

Visible area: 392x697 mm

- Escalator viewing spot: bottom-up
- · Between the screens is a panel which is 63 cm wide
- From handrail to the middle top edge of the screen 20-25 cm
- Escalator on the right side goes up, on the left side down

• Escalator speed: 0,65m/sec

• Escalator angle: 30°

 Animated Imageflow (continuously image from top to bottom) are played mirrored

Technical Datasheet Screenformats / Issued: January 2020