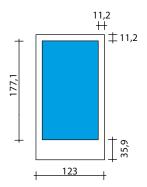

# **TECHNICAL DATASHEET**

# **SCREENFORMATS DIGITAL MEDIA STATIONS**

## Resolution

The resolution of all formats is 1080x1920

#### Single

1x80" Digital City Light **Visible area: 996x1771 mm** 



#### **Double**

2x80" Digital City Light **Visible area: 996x1771 mm** 



## Side-By-Side

2x80" Digital City Light

Visible area: 996x1771 mm



#### Triple

3x80" Digital City Light **Visible area: 996x1771 mm** 



#### Fig. Stophansplatz, 22" Digital Scroops, poyt to oscalator

#### For general queries please contact Bettina Eiszner

Group Head Digital & Programmatic Advertising Unit phone: (+43) 1 79 5 97 - 438 digital@gewista.at

Please upload zipped files to our server **http://share.gewista.at** Each client gets his own protected password account. **NOTE:** Forward the file download link to digital@gewista.at!

#### **DEADLINES**

**COMMERCIAL** (premade content according to datasheet)

incl. bookingdetails form + allocation mapbusiness days before campaign start

**PRINT SUBJE