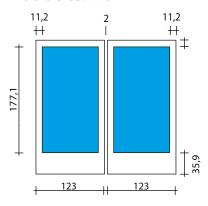

#### **Double**

2x80" Digital City Light **Visible area: 996x1771 mm** 

## Side-By-Side

2x80" Digital City Light

Visible area: 996x1771 mm