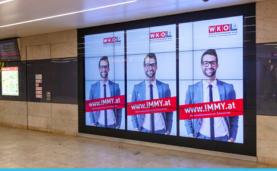

edge of the screen 20-25 cm
- Escalator on the right side goes up, on the left side down

• Escalator speed: 0,65m/sec

• Escalator angle: 30°

 Animated Imageflow (continuously image from top to bottom) are played mirrored





Technical Datasheet Screenformats / Issued: January 2020

# **TECHNICAL DATASHEET**

# **VIDEOWALL SCREENFORMATS**

## More Place for your Commercial Message

By showing your commercial at Karlsplatz, you have two possibilities for presenting your personal message. Either you use the whole HD surface of the Videowall (16"x 46") or you divide it in three seperated ads in vertical format of the 80" screens.

## 16x46" HD-Videowall (16:9)

Landscape (WxH) - 1920x1080 px **Visible area: ca. 3,9x2,3 m** 



# 3x80" HD-Videowall (9:16)

Landscape (WxH) - 1080x1920 px





#### Fig.: Karlsplatz, Videowall

#### For general queries please contact Bettina Eiszner

Group Head Digital & Programmatic Advertising Unit phone: (+43) 1 79 5 97 - 438 digital@gewista.at

Please upload zipped files to our server **http://share.gewista.at** Each client gets his own protected password account. **NOTE:** Forward the file download link to digital@gewista.at!

#### **DEADLINES**

**COMMERCIAL** (premade content according to datasheet)

incl. bookingdetails form + allocation map5 business days before campaign start

**PRINT SUBJECT** (animation by Gewista) **incl. bookingdetails form + allocation map** 10 business days before campaign start

**IMAGE FLOW, 3D ANIMATIONEN & SPECIAL INSTALLATIONS** (animation by Gewista) 4 weeks before campaign start

## **Videowall-Grid**

##