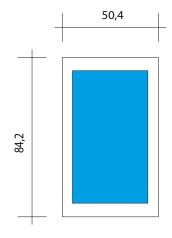

# 32" Digital Escalator Lights next to the escalators

Visible area: 392x697 mm

- Escalator viewing spot: bottom-up
- · Between the screens is a panel which is 63 cm wide
- From handrail to the middle top edge of the screen 20-25 cm
- Escalator on the right side goes up, on the left side down