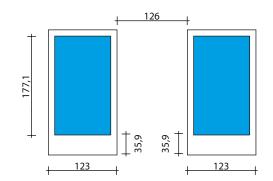

#### **Double**

2x80" Digital City Light **Visible area: 996x1771 mm** 

## Side-By-Side

2x80" Digital City Light

Visible area: 996x1771 mm