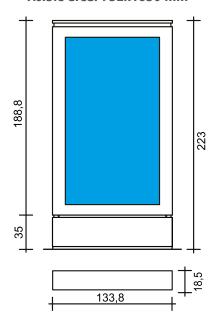

#### Single

75" Digital City Light

Visible area: 932x1650 mm

#### Single

72" Digital City Light

Visible area: 907x1595 mm

194